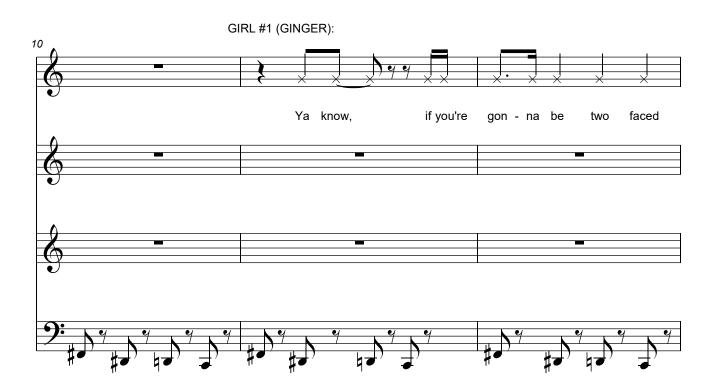

## 07 - Put on a Pair of Heels (Queens Testimony) from "Drag Drama" by Alan Saunders

:

TOPPER: "...something didn't feel right." NIKKI: "Tell us sis!"