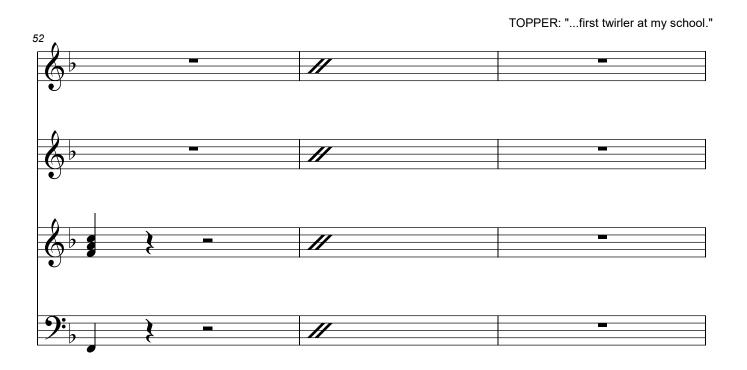

## 07 - Put on a Pair of Heels (Queens Testimony) from "Drag Drama" by Alan Saunders

:

TOPPER: "...something didn't feel right." NIKKI: "Tell us sis!"