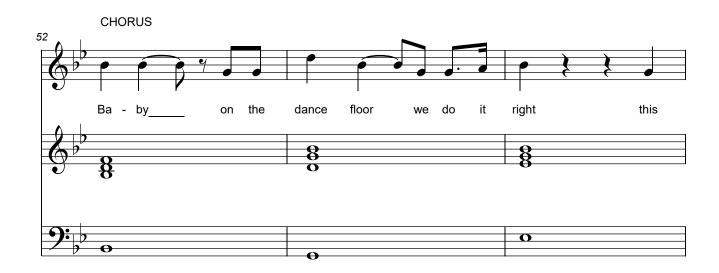

## 18 - On Saturday Night We Dance from "Drag Drama" by Alan Saunders

all of you. You make this old queen feel like a star. Yeah baby, it's you. I don't need nothin' more than that.

I don't need nothin' more than you. There's no place I'd rather be than right here with all of you.