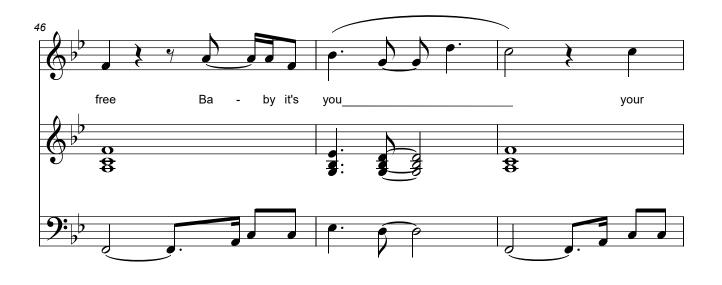

## 18 - On Saturday Night We Dance from "Drag Drama" by Alan Saunders

all of you. You make this old queen feel like a star. Yeah baby, it's you. I don't need nothin' more than that.

I don't need nothin' more than you. There's no place I'd rather be than right here with all of you.