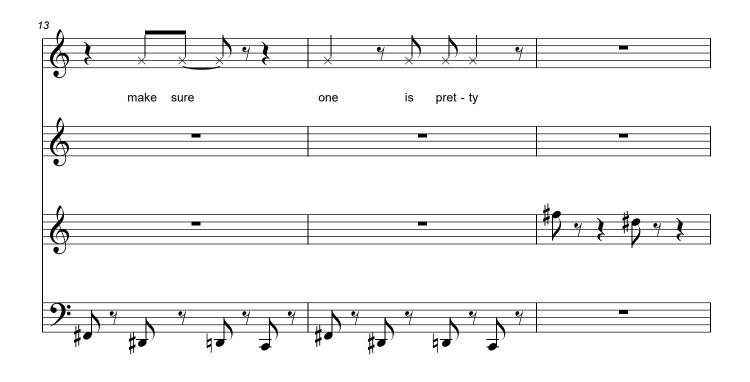

## 07 - Put on a Pair of Heels (Queens Testimony) from "Drag Drama" by Alan Saunders

:

TOPPER: "...something didn't feel right." NIKKI: "Tell us sis!"