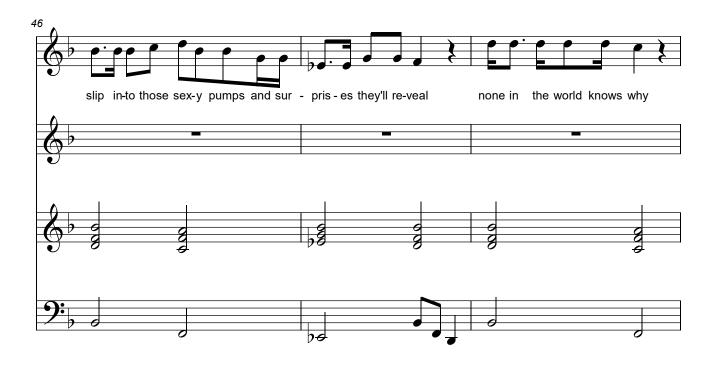

## 07 - Put on a Pair of Heels (Queens Testimony) from "Drag Drama" by Alan Saunders

:

TOPPER: "...something didn't feel right." NIKKI: "Tell us sis!"