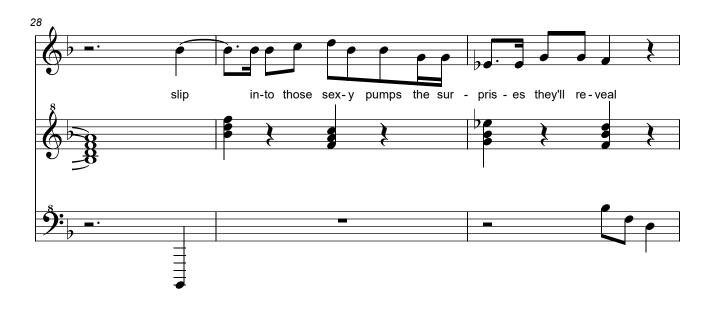

## 06 - Put on a Pair of Heels (Nikki Testimony) from "Drag Drama" by Alan Saunders

## 07 - Put on a Pair of Heels (Queens Testimony) from "Drag Drama" by Alan Saunders

:

TOPPER: "...something didn't feel right." NIKKI: "Tell us sis!"