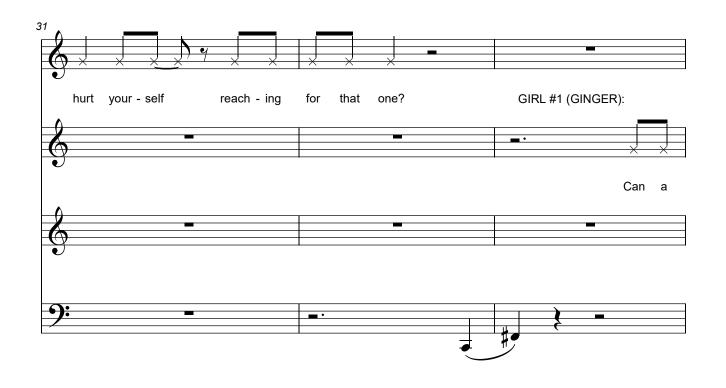

## 07 - Put on a Pair of Heels (Queens Testimony) from "Drag Drama" by Alan Saunders

:

TOPPER: "...something didn't feel right." NIKKI: "Tell us sis!"