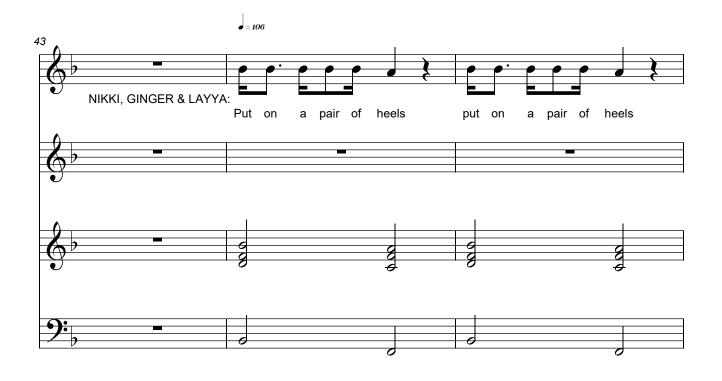

## 07 - Put on a Pair of Heels (Queens Testimony) from "Drag Drama" by Alan Saunders

:

TOPPER: "...something didn't feel right." NIKKI: "Tell us sis!"