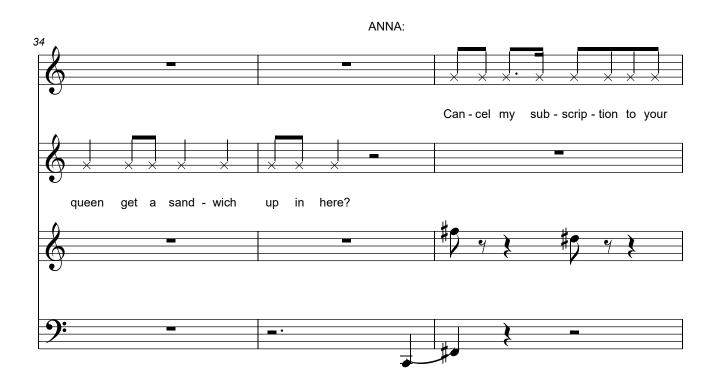

## 07 - Put on a Pair of Heels (Queens Testimony) from "Drag Drama" by Alan Saunders

:

TOPPER: "...something didn't feel right." NIKKI: "Tell us sis!"