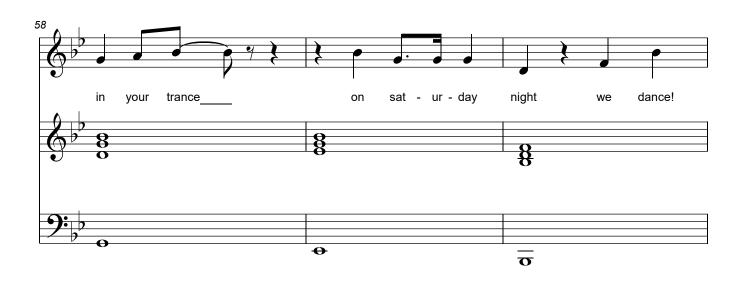

## 18 - On Saturday Night We Dance from "Drag Drama" by Alan Saunders

all of you. You make this old queen feel like a star. Yeah baby, it's you. I don't need nothin' more than that.

I don't need nothin' more than you. There's no place I'd rather be than right here with all of you.