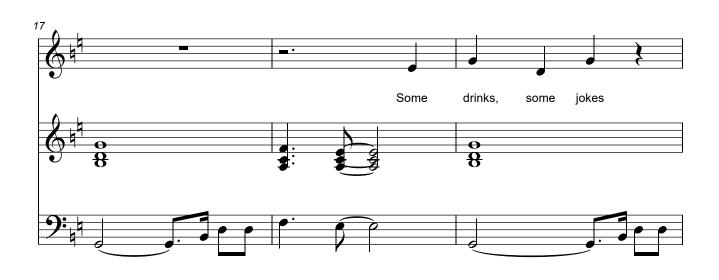

## 18 - On Saturday Night We Dance from "Drag Drama" by Alan Saunders

all of you. You make this old queen feel like a star. Yeah baby, it's you. I don't need nothin' more than that.

I don't need nothin' more than you. There's no place I'd rather be than right here with all of you.