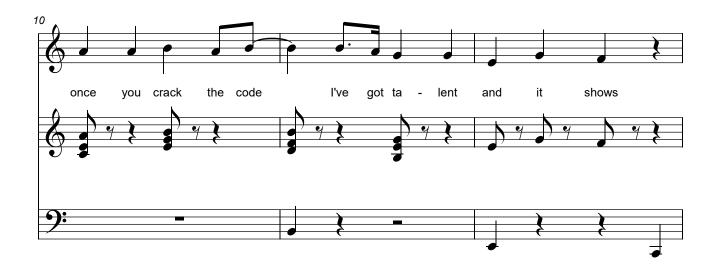

# 01 - SheMoves Introduction from "Drag Drama" by Alan Saunders

NIKKI: "Hello SheMoves! I'm your host and show director here, Nikki Hart! Thank you, thank you, welcome back!"