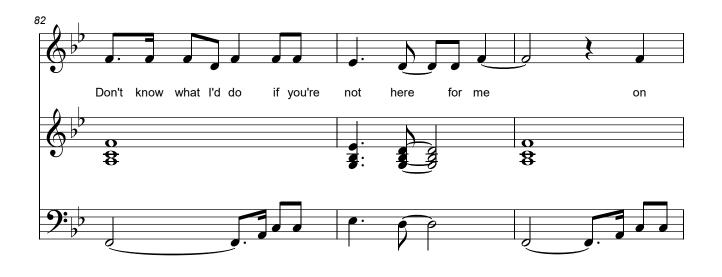

## 18 - On Saturday Night We Dance from "Drag Drama" by Alan Saunders

all of you. You make this old queen feel like a star. Yeah baby, it's you. I don't need nothin' more than that.

I don't need nothin' more than you. There's no place I'd rather be than right here with all of you.