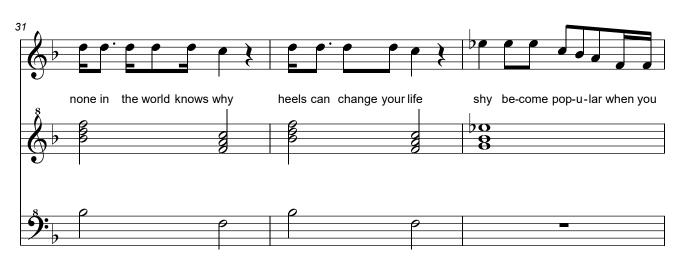

## 06 - Put on a Pair of Heels (Nikki Testimony) from "Drag Drama" by Alan Saunders

## 07 - Put on a Pair of Heels (Queens Testimony) from "Drag Drama" by Alan Saunders

:

TOPPER: "...something didn't feel right." NIKKI: "Tell us sis!"