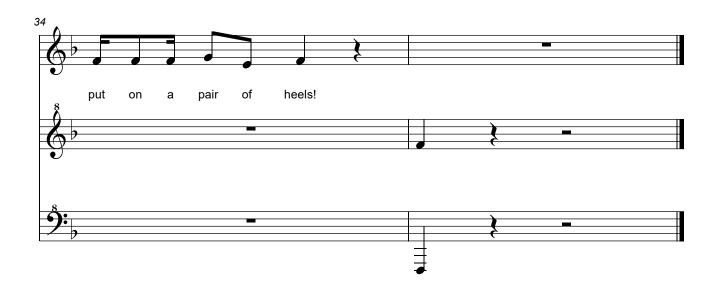

## 06 - Put on a Pair of Heels (Nikki Testimony) from "Drag Drama" by Alan Saunders

## 07 - Put on a Pair of Heels (Queens Testimony) from "Drag Drama" by Alan Saunders

:

TOPPER: "...something didn't feel right." NIKKI: "Tell us sis!"