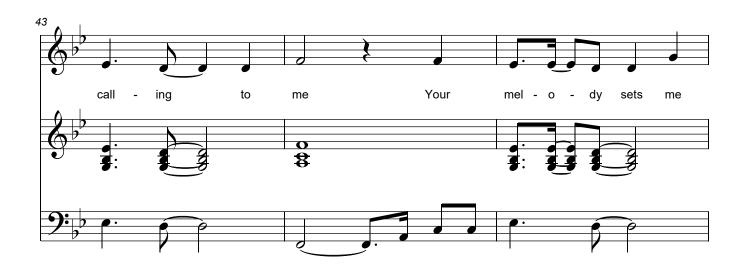

## 18 - On Saturday Night We Dance from "Drag Drama" by Alan Saunders

all of you. You make this old queen feel like a star. Yeah baby, it's you. I don't need nothin' more than that.

I don't need nothin' more than you. There's no place I'd rather be than right here with all of you.