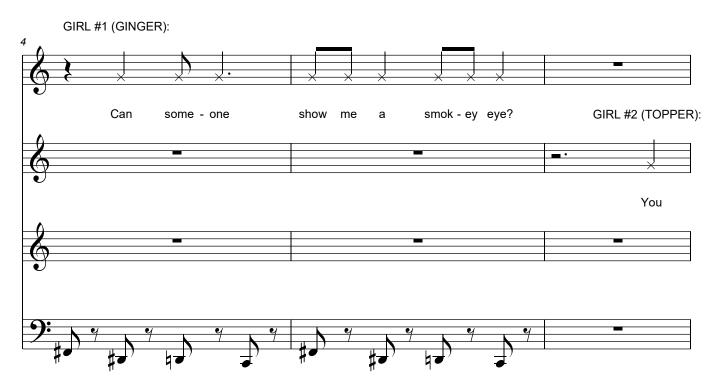

## 07 - Put on a Pair of Heels (Queens Testimony) from "Drag Drama" by Alan Saunders

:

TOPPER: "...something didn't feel right." NIKKI: "Tell us sis!"