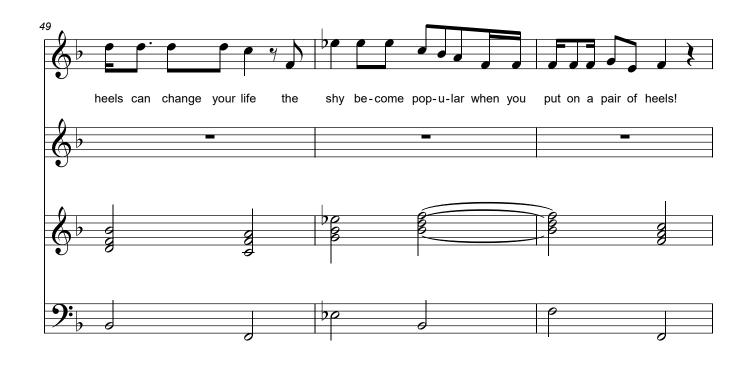

## 07 - Put on a Pair of Heels (Queens Testimony) from "Drag Drama" by Alan Saunders

:

TOPPER: "...something didn't feel right." NIKKI: "Tell us sis!"