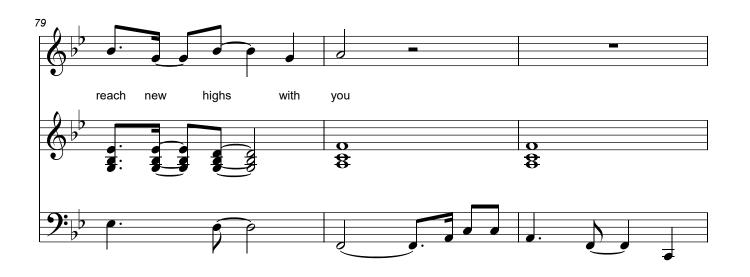

## 18 - On Saturday Night We Dance from "Drag Drama" by Alan Saunders

all of you. You make this old queen feel like a star. Yeah baby, it's you. I don't need nothin' more than that.

I don't need nothin' more than you. There's no place I'd rather be than right here with all of you.