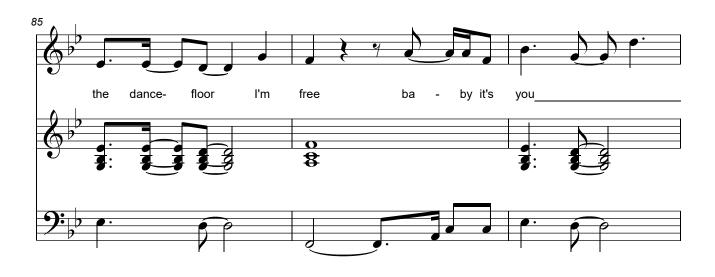

## 18 - On Saturday Night We Dance from "Drag Drama" by Alan Saunders

all of you. You make this old queen feel like a star. Yeah baby, it's you. I don't need nothin' more than that.

I don't need nothin' more than you. There's no place I'd rather be than right here with all of you.