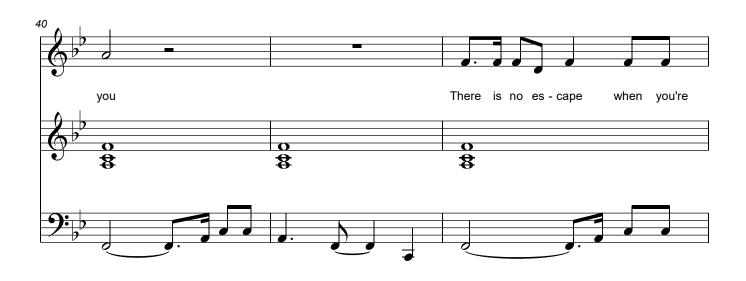

## 18 - On Saturday Night We Dance from "Drag Drama" by Alan Saunders

all of you. You make this old queen feel like a star. Yeah baby, it's you. I don't need nothin' more than that.

I don't need nothin' more than you. There's no place I'd rather be than right here with all of you.