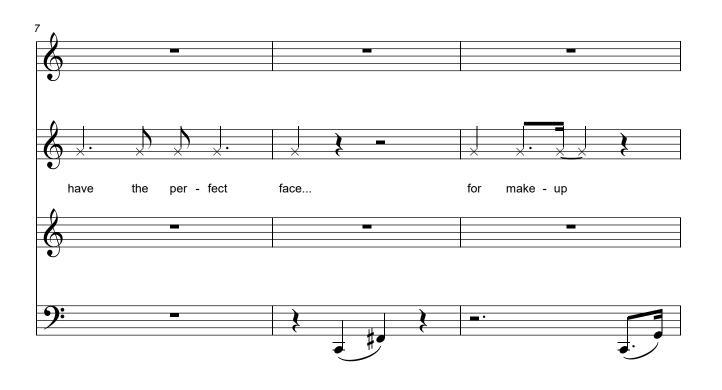

## 07 - Put on a Pair of Heels (Queens Testimony) from "Drag Drama" by Alan Saunders

:

TOPPER: "...something didn't feel right." NIKKI: "Tell us sis!"