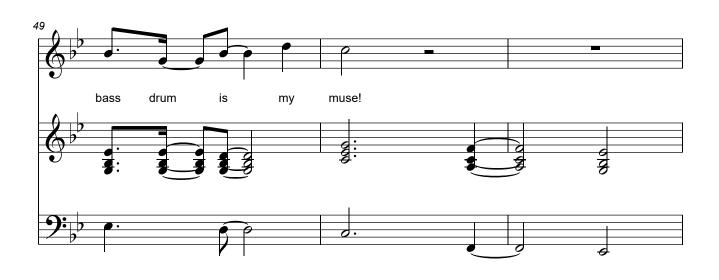

## 18 - On Saturday Night We Dance from "Drag Drama" by Alan Saunders

all of you. You make this old queen feel like a star. Yeah baby, it's you. I don't need nothin' more than that.

I don't need nothin' more than you. There's no place I'd rather be than right here with all of you.