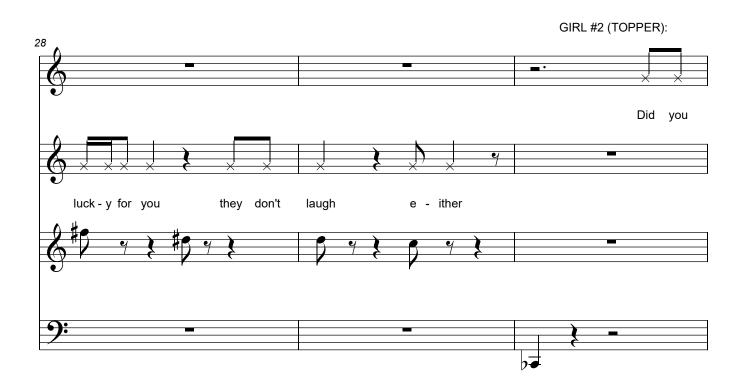

## 07 - Put on a Pair of Heels (Queens Testimony) from "Drag Drama" by Alan Saunders

:

TOPPER: "...something didn't feel right." NIKKI: "Tell us sis!"