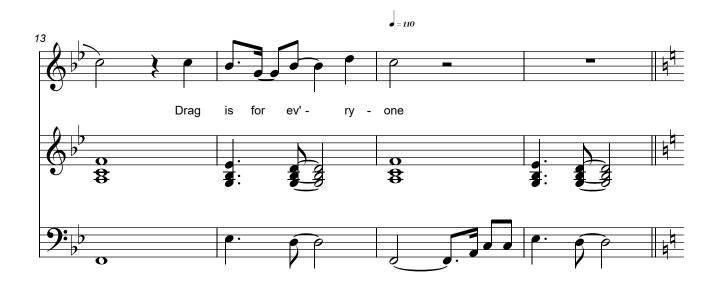

## 18 - On Saturday Night We Dance from "Drag Drama" by Alan Saunders

all of you. You make this old queen feel like a star. Yeah baby, it's you. I don't need nothin' more than that.

I don't need nothin' more than you. There's no place I'd rather be than right here with all of you.