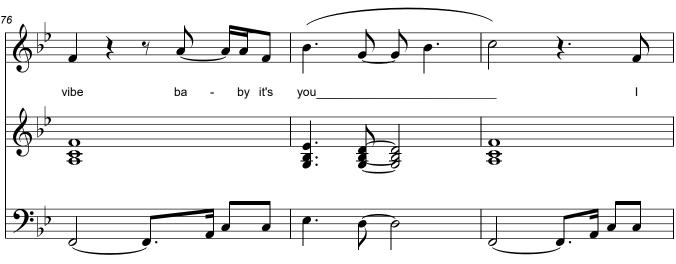

## 18 - On Saturday Night We Dance from "Drag Drama" by Alan Saunders

all of you. You make this old queen feel like a star. Yeah baby, it's you. I don't need nothin' more than that.

I don't need nothin' more than you. There's no place I'd rather be than right here with all of you.