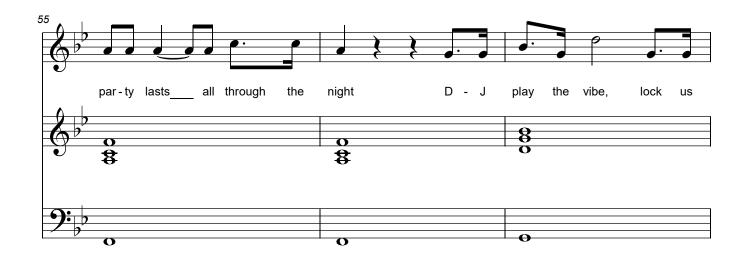

## 18 - On Saturday Night We Dance from "Drag Drama" by Alan Saunders

all of you. You make this old queen feel like a star. Yeah baby, it's you. I don't need nothin' more than that.

I don't need nothin' more than you. There's no place I'd rather be than right here with all of you.