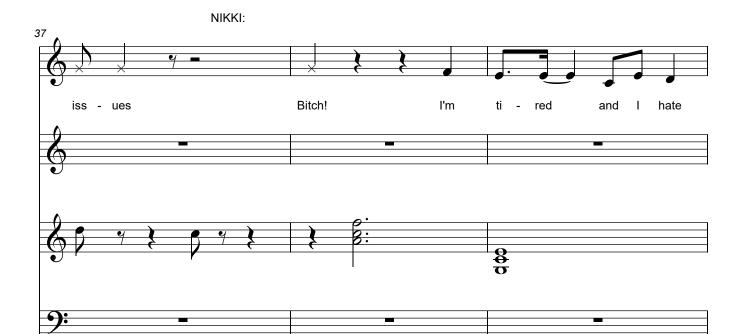

## 07 - Put on a Pair of Heels (Queens Testimony) from "Drag Drama" by Alan Saunders

:

TOPPER: "...something didn't feel right." NIKKI: "Tell us sis!"