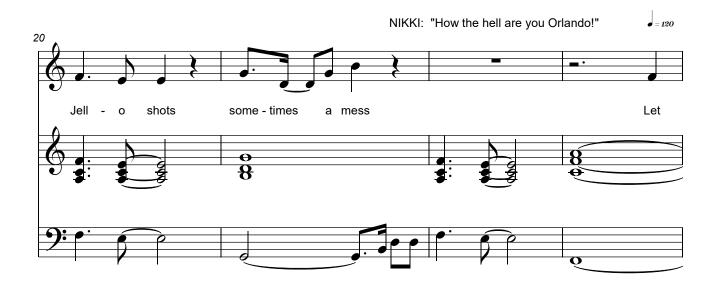

## 18 - On Saturday Night We Dance from "Drag Drama" by Alan Saunders

all of you. You make this old queen feel like a star. Yeah baby, it's you. I don't need nothin' more than that.

I don't need nothin' more than you. There's no place I'd rather be than right here with all of you.